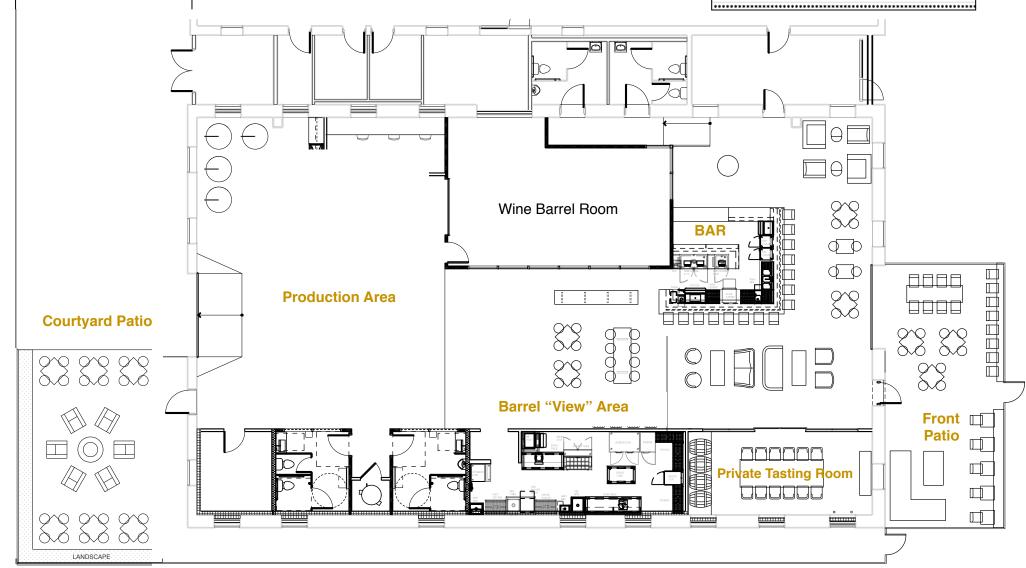

## FLOOR PLAN

Existing (Cocktail) Seating

| SPACE                | SQ. FT. | DIMENTIONS | GUESTS<br>(Cocktail) | GUESTS<br>(Seated) |
|----------------------|---------|------------|----------------------|--------------------|
| FRONT PATIO          | 629     | 17'x37'    | 40                   | 40                 |
| PRIVATE TASTING ROOM | 324     | 12' x 27'  | 28                   | 16                 |
| "BARREL VIEW" AREA   | 713     | 23' x31'   | 50                   | 70                 |
| PRODUCTION AREA      | 1332    | 36' x 37'  | 120                  | 100                |
| COURTYARD PRODUCTION | 1680    | 24' x 70'  | 150                  | 100                |
| COURTYARD PATIO      | 510     | 17' x 30'  | 40                   | 30                 |
| 555                  |         |            |                      |                    |